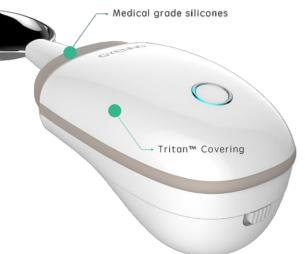

## Made from Medical grade materials.

Tritan<sup>™</sup> covering, BPA free, clarity, toughness,
and chemical resistance.

 Medical grade silicone, anti-bacterial, ensure a safe eating experience.