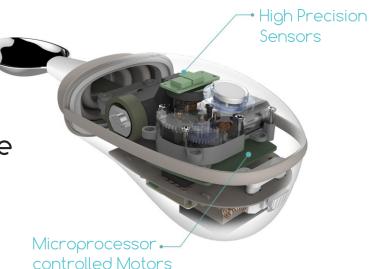

The spoon excllently utilize principle of rehabilitation robotics and make dining smoothly for patient with hand tremor.

 The highly sensitive sensors continuously detect movement of spoon handle caused by hand tremor.

 Microprocessor analyze and dive motors to counter-balance the spoon head to reduce offset by hand tremor.