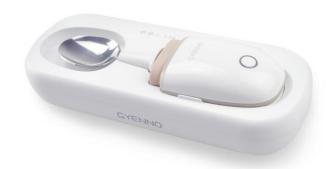

# Rechargeable Battery with Docking Charger

- Sustainable Battery.
- Fully charged battery can run three meals a day.
- The maximum use of time is 180 minutes.
- Replaceable battery designed.
- The low battery LED notification.

Connect the attachment to turn it on automatically, enjoy your meal, then simply use the dock to charge.

For Trade Inquiries, Please Contact: Exclusive Authorized Distributor – <u>WayPar</u> GW Trading LLC, Dubai, UAE