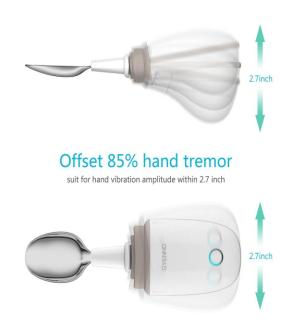

#### Controlling Range

Caring SPOON is best for people with hand tremor range between 7.0 cm (2.7 in) horizontal and vertical.