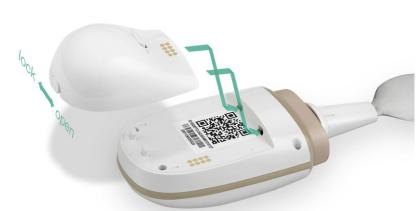

#### Attachments all you need

Easy to change and clean Spoon and Fork head for all your meals. Now Soup and Food both can be enjoyed without stress.