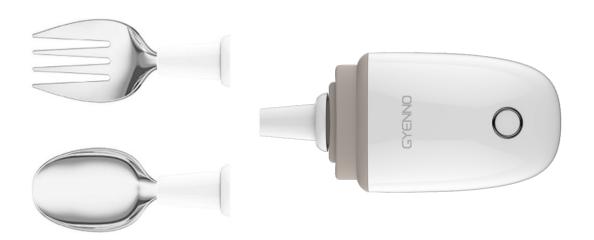

#### Attachments all you need

Easy to change and clean Spoon and Fork head for all your meals. Now Soup and Food both can be enjoyed without stress.

# Rechargeable Battery with Docking Charger

- Sustainable Battery.
- Fully charged battery can run three meals a day.
- The maximum use of time is 180 minutes.
- Replaceable battery designed.
- The low battery LED notification.