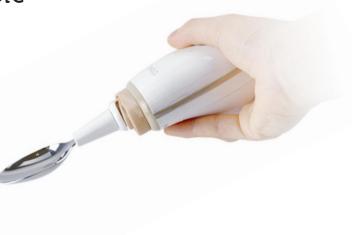

Caring Spoon is designed to make life easy of people with hand tremor; to eat without stress. It can preserve their self-care ability of daily living and regain their self-esteem with confidence.

#### Comfortable handle design Excellent quality and suitable size

- Total weight 130g, easy to hold.
- Ergonomic design, the design adapted to the natural hands' use habit, easy to hold and also anti-slippery.