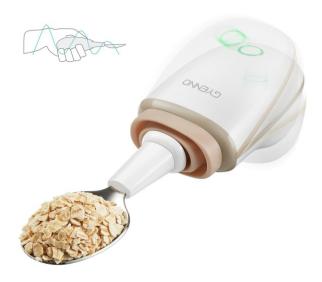

The spoon excllently utilize principle of rehabilitation robotics and make dining smoothly for patient with hand tremor.

 The highly sensitive sensors continuously detect movement of spoon handle caused by hand tremor.

 Microprocessor analyze and dive motors to counter-balance the spoon head to reduce offset by hand tremor.

#### Controlling Range

Caring SPOON is best for people with hand tremor range between 7.0 cm (2.7 in) horizontal and vertical.